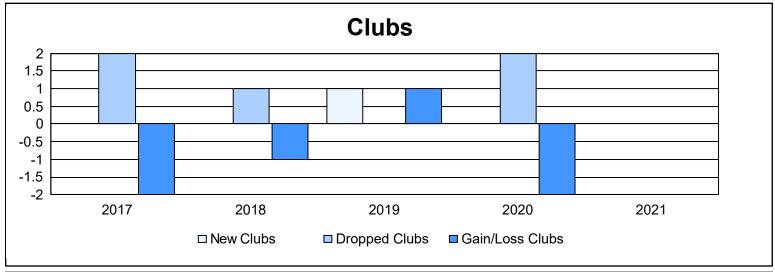

District 11 B2 As of June 2021 Cumulative

| Year      | New<br>Clubs | Dropped<br>Clubs | Gain/<br>Loss<br>Clubs | New<br>Members | Charter<br>Members | Reinstate<br>Members | Transfer<br>Members | Total<br>Member<br>Added | Total<br>Members<br>Dropped | Gain/<br>Loss<br>Members |
|-----------|--------------|------------------|------------------------|----------------|--------------------|----------------------|---------------------|--------------------------|-----------------------------|--------------------------|
| 2016-2017 | 0            | 2                | -2                     | 101            | 2                  | 5                    | 4                   | 112                      | 149                         | -37                      |
| 2017-2018 | 0            | 1                | -1                     | 83             | 0                  | 5                    | 5                   | 93                       | 138                         | -45                      |
| 2018-2019 | 1            | 0                | 1                      | 98             | 22                 | 11                   | 3                   | 134                      | 96                          | 38                       |
| 2019-2020 | 0            | 2                | -2                     | 64             | 0                  | 7                    | 1                   | 72                       | 128                         | -56                      |
| 2020-2021 | 0            | 0                | 0                      | 49             | 0                  | 0                    | 1                   | 50                       | 114                         | -64                      |
| Average   | 0            | 1                | -1                     | 79             | 5                  | 6                    | 3                   | 92                       | 125                         | -33                      |