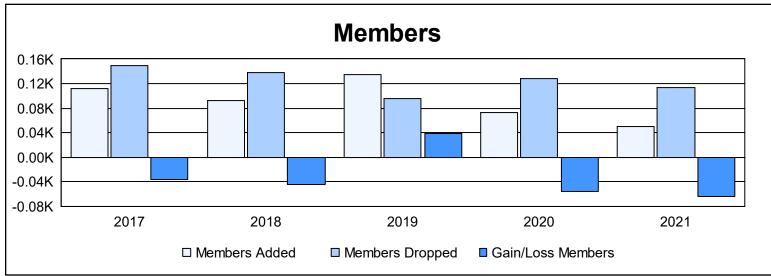

District 11 B2 As of June 2021 Cumulative

| Year      | New<br>Clubs | Dropped<br>Clubs | Gain/<br>Loss<br>Clubs | New<br>Members | Charter<br>Members | Reinstate<br>Members | Transfer<br>Members | Total<br>Member<br>Added | Total<br>Members<br>Dropped | Gain/<br>Loss<br>Members |
|-----------|--------------|------------------|------------------------|----------------|--------------------|----------------------|---------------------|--------------------------|-----------------------------|--------------------------|
| 2016-2017 | 0            | 2                | -2                     | 101            | 2                  | 5                    | 4                   | 112                      | 149                         | -37                      |
| 2017-2018 | 0            | 1                | -1                     | 83             | 0                  | 5                    | 5                   | 93                       | 138                         | -45                      |
| 2018-2019 | 1            | 0                | 1                      | 98             | 22                 | 11                   | 3                   | 134                      | 96                          | 38                       |
| 2019-2020 | 0            | 2                | -2                     | 64             | 0                  | 7                    | 1                   | 72                       | 128                         | -56                      |
| 2020-2021 | 0            | 0                | 0                      | 49             | 0                  | 0                    | 1                   | 50                       | 114                         | -64                      |
| Average   | 0            | 1                | -1                     | 79             | 5                  | 6                    | 3                   | 92                       | 125                         | -33                      |